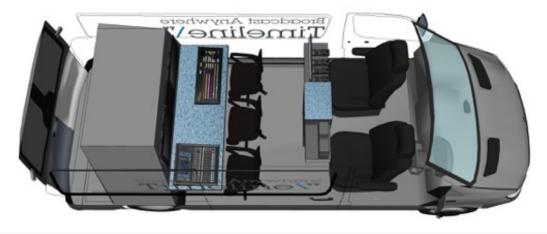

#### **FEATURES**

- Operational positions for Director, PA, Sound Supervisor, Engineer and VT Operator.
- Tricaster 8000 vision mixer with built in recording / replays, graphics and virtual sets
- Newtek 3Play 425 6-channel slow motion replay unit with control surface
- Wired for cabled and radio cameras
- Flexible audio system featuring Yamaha digital sound desk
- 2 UHF talkback system
- Facility for green screen working with virtual sets
- Onboard KaSat uplink system with automatic satellite acquisition, providing fast IP connectivity for web streaming
- Best-in-class H264 encoding with Ateme Kyrion encoder
- Fully UPS-backed power system, which can operate without a mains supply and features seamless power-loss recovery

#### Vehicle

- Mercedes Sprinter 3.15CDi
- L 5.26m W 1.99m H 2.65m
- Battery/UPS power management system
- Power inlet 1 x 16A CEE single phase
- Full-length side sunshade