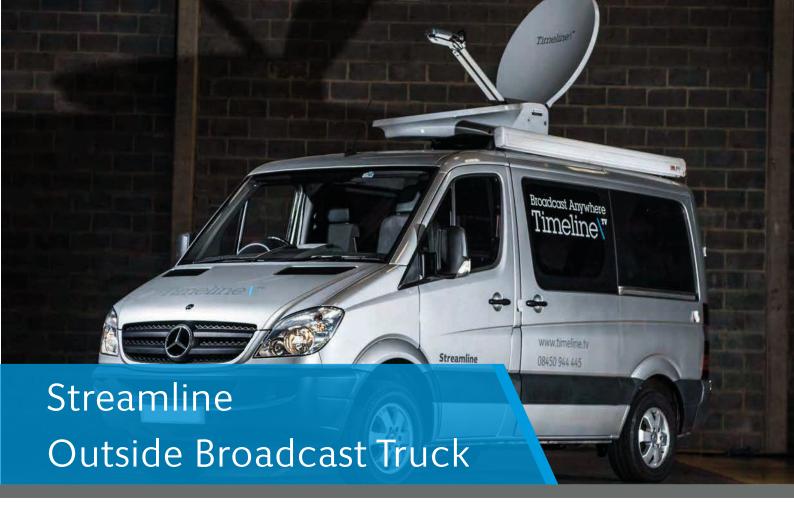

# Timeline\"

Streamline is an ultra-compact outside broadcast truck that delivers live programmes from any location with full broadcast features including a built in up-link.

Streamline handles multiple HD signals with its powerful 'Tricaster' 8000 vision mixer providing full camera coverage at any venue.

# Streamline

## Broadcast Anywhere Timeline\"