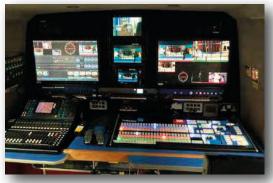

#### **FEATURES**

- Operational positions for Director, PA, Sound Supervisor, Engineer and VT Operator.
- Tricaster 8000 vision mixer with built in recording / replays, graphics and virtual sets
- Newtek 3Play 425 6-channel slow motion replay unit with control surface
- Wired for cabled and radio cameras
- Flexible audio system featuring Yamaha digital sound desk
- 2 UHF talkback system
- Facility for green screen working with virtual sets
- Onboard KaSat uplink system with automatic satellite acquisition, providing fast IP connectivity for web streaming
- Best-in-class H264 encoding with Ateme Kyrion encoder
- Fully UPS-backed power system, which can operate without a mains supply and features seamless power-loss recovery

#### Video

- Tricaster 8000 vision mixer
- 20 \* 20 Matrix
- Wired for 4 cabled CCU Cameras with full talkback and tally provision
- Wired for 3 Link / Cobham radio cameras with full racking and tally system.
- Fibre video system for remote monitors
- Option to integrate EVS

#### **Audio**

- Yamaha LS9 sound desk with Rio Dante 16\*8 floor box
- 16 Port talkback system with panels for Director / Producer / Engineer / Sound and 2 external panels.
- Embedded inputs and outputs
- **Dual Commentator facility**
- Built in mast with 2 Tait talkback basesets