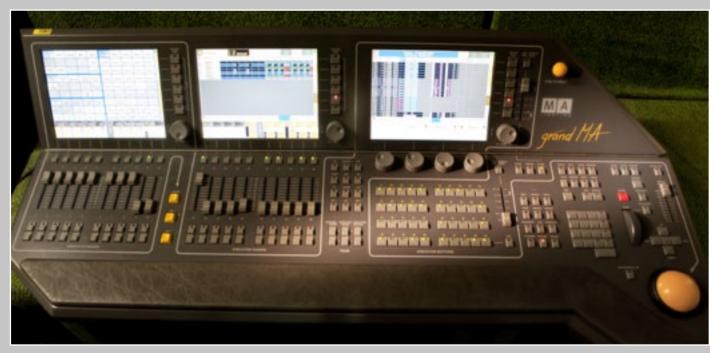

### Lighting in the Studio

- Lighting Equipment from Desisti and ETC
- Dimmer Capacity
- Lighting Console: grandMA