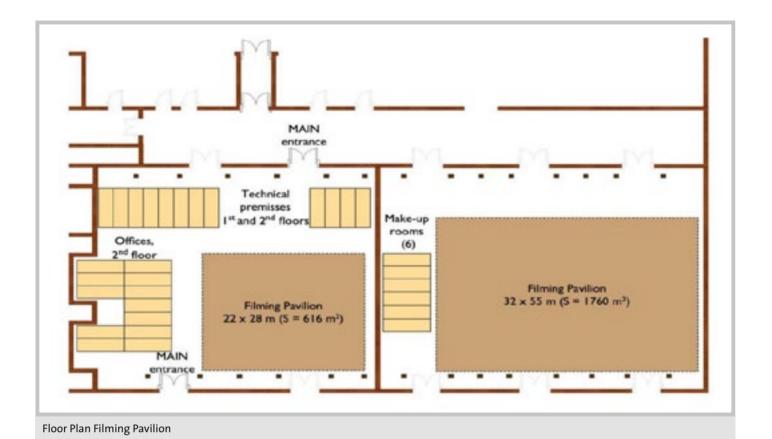

# **TECHNICAL SYNOPSIS ISTIL Filming Pavilion**

## Studio Floor

- Size: 1,760sqm
- Length: 55,om
- Width: 32,0m
- Height: 14,0m