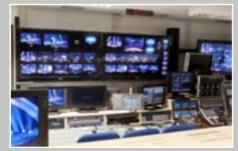

#### Video Gallery

- Vision Mixer Sony MVS-8000
- Character Generator from Vizrt
- Monitor Wall in Production: 3x Sony 52" LCDs
- Multiviewer: Miranda Kaleido-X
- Monitors for Camera Shading: Sony 14" LCDs
- VTRs: Sony HDCam