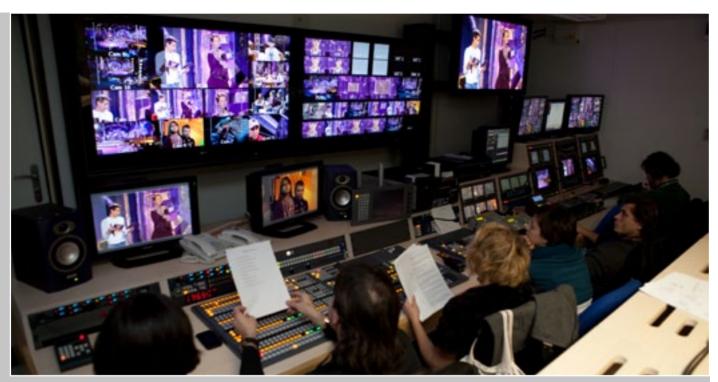

**ISTIL Filming Pavilion** 

**HD Productions** 

Production Gallery

Lighting Desk

Monitor Wall

Audio Area

Camera Shading

SPECIAL HD STUDIOS Contents | HD Studio Directory

#### Video Gallery

- Vision Mixer Sony MVS-8000
- Character Generator from Vizrt
- Monitor Wall in Production: 3x Sony 52" LCDs
- Multiviewer: Miranda Kaleido-X
- Monitors for Camera Shading: Sony 14" LCDs
- VTRs: Sony HDCam